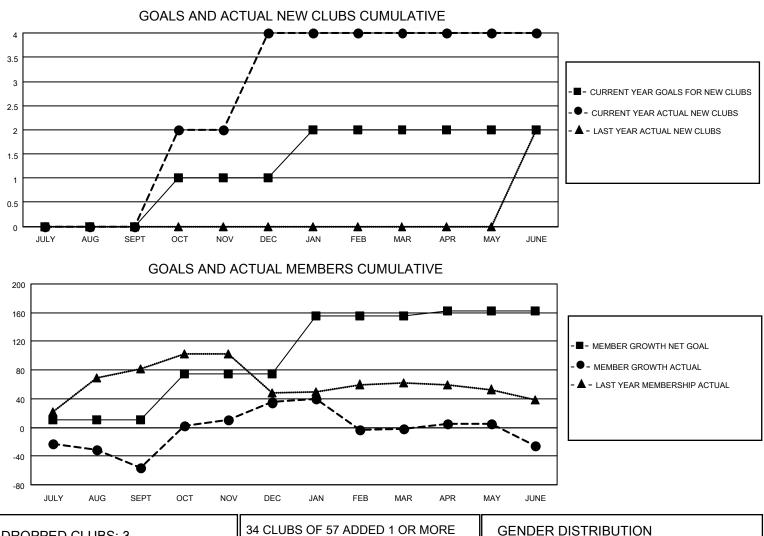

## LOCATION CALIFORNIA

District 4 C4

Results as of: 6/30/2021

| Clubs                 |               |           |               | Members               |                        |                         |                                                    |  |
|-----------------------|---------------|-----------|---------------|-----------------------|------------------------|-------------------------|----------------------------------------------------|--|
| RESULTS FOR 2020-2021 |               |           |               | RESULTS FOR 2020-2021 |                        |                         |                                                    |  |
| QUARTER               | NEW CLUB GOAL | NEW CLUBS | DROPPED CLUBS | QUARTER               | BER GROWTH NET<br>GOAL | MEMBER GROWTH<br>ACTUAL | DROPPED<br>MEMBERS ACTUAL<br>(including transfers) |  |
| JULY/AUG/SEPT         | 0             | 0         | 1             | JULY/AUG/SEPT         | 10                     | 61                      | 106                                                |  |
| OCT/NOV/DEC           | 1             | 4         | 0             | OCT/NOV/DEC           | 65                     | 190                     | 94                                                 |  |
| JAN/FEB/MAR           | 1             | 0         | 2             | JAN/FEB/MAR           | 80                     | 28                      | 62                                                 |  |
| APR/MAY/JUNE          | 0             | 0         | 0             | APR/MAY/JUNE          | 7                      | 55                      | 75                                                 |  |

| DROPPED CLUBS: 3 |     | 34 CLUBS OF 57 ADDED 1 OR MORE | GENDER DISTRIBUTION        |              |     |
|------------------|-----|--------------------------------|----------------------------|--------------|-----|
|                  |     | NEW MEMBERS                    | MALE                       | 805 (52.44%) |     |
|                  |     | 4                              | FEMALE                     | 730 (47.56%) |     |
| DROPPED MEMBERS  |     |                                |                            |              |     |
| DECEASED         | 22  | CLICK HERE FOR CUMULATIVE      | TOTAL FAMILY UNIT MEMBERS  |              | 260 |
| CLUB CANCELLED   | 36  | MEMBERSHIP DATA                | FAMILY MEMBERS PAYING HALF |              | 100 |
| OTHER            | 279 |                                |                            |              | 138 |
| TOTAL            | 337 |                                | 5625                       |              |     |
|                  |     |                                |                            |              |     |